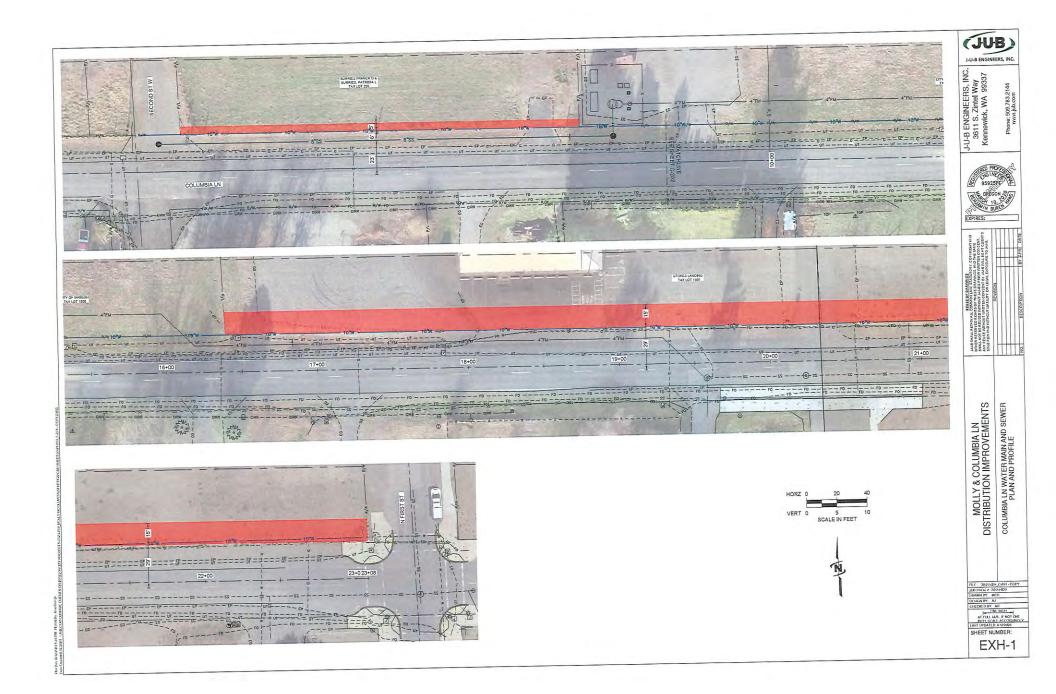

# 5. \*Resolution 24-04 Food Pod - Revolving Loan with Umatilla Electric (UEC)

Since the spring of 2022, at the direction of council, staff has been working diligently on the Food Pod project. J-U-B Engineers have finalized the design work, making room for five spaces for potential food trucks.

Resolution 24-04 and loan application documents are part of the next steps toward completing the project. The city council was provided with the necessary documentation that included loan repayment. Staff estimated that approximately \$390,000.00 will be needed for construction, bidding, and inspection work. CREZ funds over the upcoming years would be used for loan repayment. No funds will come from tax or general funds. The annual estimated payment would be \$45,500.00 with interest over the next years \$76,400.00. There are no early payoff penalties and staff will review each year.