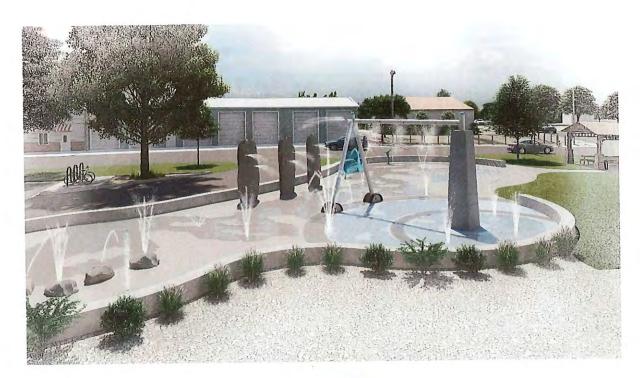

The Splash Park grant application presentation is scheduled for July 25<sup>th</sup> with the Oregon Parks and Recreation Department (ORPRRD). Included under correspondence are some conceptual of the splash park rendering. We are strongly anticipating that this grant will be successful as the ORPRD was awarded a substantial funding increase from the federal government. A one-million request is estimated to have CREZ resources of around \$250,000 to \$400,000 match for a total estimated project of 1,400,000. If the grant is successful work designing and bidding will take place in 2025 with project construction projected for 2026. Following the project's completion, it will be a great asset to the community.