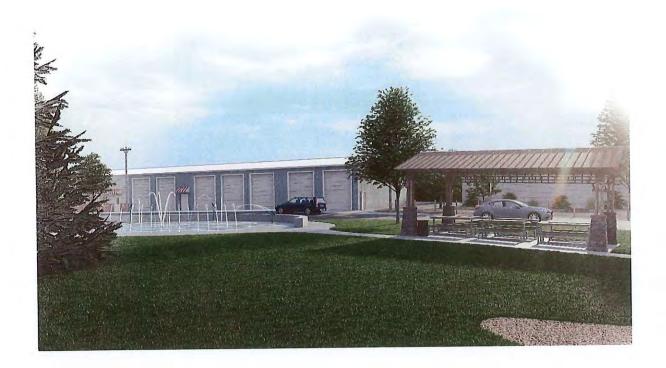

The Splash Park grant application presentation is scheduled for July 25<sup>th</sup> with the Oregon Parks and Recreation Department (ORPRRD). Included under correspondence are some conceptual of the splash park rendering. We are strongly anticipating that this grant will be successful as the ORPRD was awarded a substantial funding increase from the federal government. A one-million request is estimated to have CREZ resources of around \$250,000 to \$400,000 match for a total estimated project of 1,400,000. If the grant is successful work designing and bidding will take place in 2025 with project construction projected for 2026. Following the project's completion, it will be a great asset to the community.