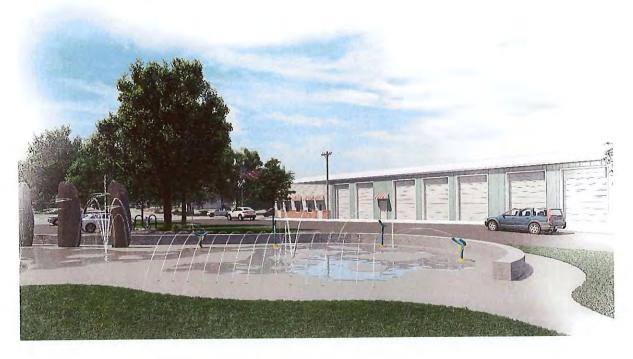

The Splash Park grant application presentation is scheduled for July 25<sup>th</sup> with the Oregon Parks and Recreation Department (ORPRRD). Included under correspondence are some conceptual of the splash park rendering. We are strongly anticipating that this grant will be successful as the ORPRD was awarded a substantial funding increase from the federal government. A one-million request is estimated to have CREZ resources of around \$250,000 to \$400,000 match for a total estimated project of 1,400,000. If the grant is successful work designing and bidding will take place in 2025 with project construction projected for 2026. Following the project's completion, it will be a great asset to the community.