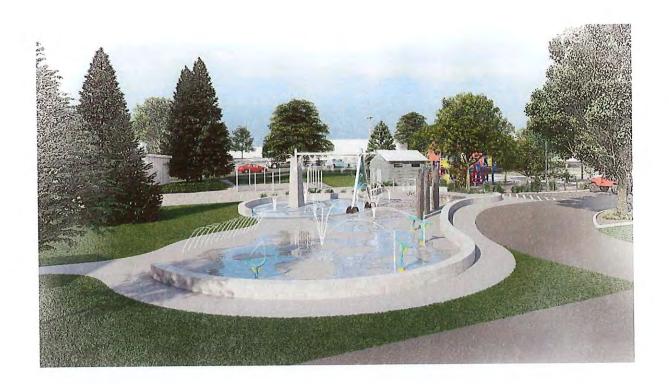

The Splash Park grant application presentation is scheduled for July 25<sup>th</sup> with the Oregon Parks and Recreation Department (ORPRRD). Included under correspondence are some conceptual of the splash park rendering. We are strongly anticipating that this grant will be successful as the ORPRD was awarded a substantial funding increase from the federal government. A one-million request is estimated to have CREZ resources of around \$250,000 to \$400,000 match for a total estimated project of 1,400,000. If the grant is successful work designing and bidding will take place in 2025 with project construction projected for 2026. Following the project's completion, it will be a great asset to the community.